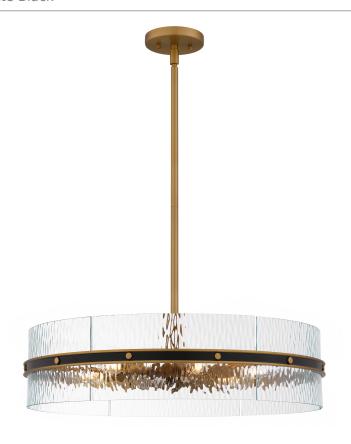

#### REA2824MBK

Reagan 6-Light Matte Black Pendant Matte Black

# **DIMENSIONS**

Dimensions: 24.00" W x 6.00" H x 24.00" D

Overall Height: 43"

Canopy Dimensions: 5.00"W x 0.75"D

Chain/Downrod Length: 2 (0.63"D x 6") and 2 (0.63"D x 12")

Down Rods

Weight: 11.71 lbs

### **DETAILS**

Material: STEEL

Glass/Shade Description: Clear Water Glass -

Glass