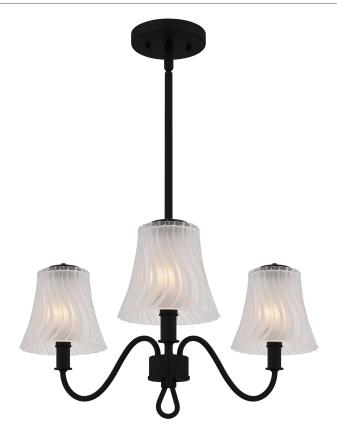

### MCK5022MBK

McKinney 3-Light Matte Black Chandelier Matte Black

## **DETAILS**

Material: STEEL

Glass/Shade Description: Clear outside

Sandblasted inside Swirl Glass