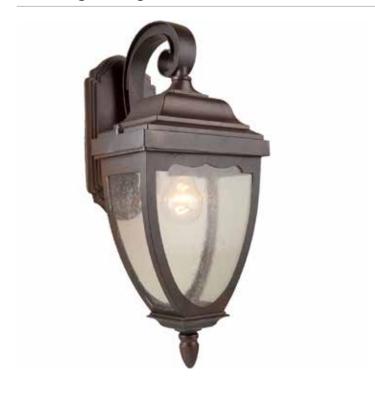

# Oakridge 1 Light AC89110B Oil Rubbed Bronze Outdoor Light

The Oakridge exterior collection features a traditional design with clear seeded glassware. The frame, backplate and screws are made out of high quality metals to eliminate the fear of corrosion and is backed by a 25 year warranty. Shown in Oil Rubbed Bronze and also available in Black